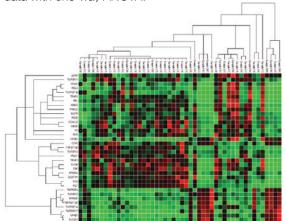

## **Perform Automatic Statistical Analysis in Seconds**

CFX Maestro Software has tools that allow you to view, evaluate, and understand your data. With just a few mouse clicks, you can view normalized expression levels, perform *t*-tests, or analyze your data with one-way ANOVA.

Automatic data analysis. Clustergram showing gene expression levels grouped by hierarchical similarity in a 24-plate study.