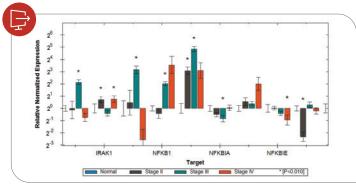

# **Create and Export Publication-Ready Graphics**

Visualize your data to suit your needs using bar charts, dot plots, box and whisker plots, and more. Change colors, fonts, titles, and legends, and annotate your graphs with *P* values, text, and arrows to call out specific data. Once your data are displayed in exactly the way you want, export at any size and resolution for presentations, posters, or publication.

Easily visualize your data and export at high resolution.