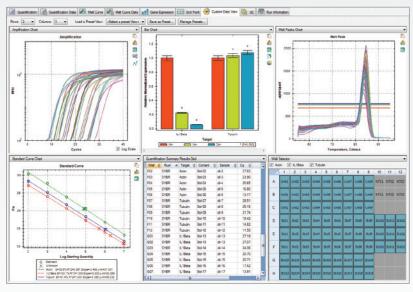

# **CFX Maestro Software**

Real-Time PCR Data Collection, Analysis, and Statistics in One Integrated Package

Custom data view. With custom data view, your most relevant data can be viewed and analyzed in one screen

#### **Additional Features**

- Multiple user profiles allow for easy saving of and access to custom plate setups and qPCR run data files for each user
- Reference Gene Selection Tool CFX Maestro Software will calculate reference gene stability and help you select the ideal reference genes for your experiments
- Custom data views view all your most important run and analysis data at a glance